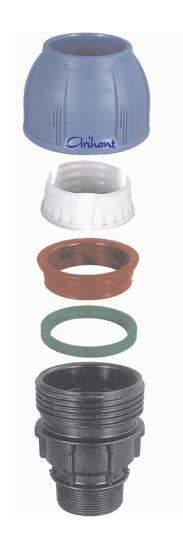

## PLB PIPE DUCT END PLUG

The manufacturing of the Fiber Duct end plug is carried in such a way that both the purposes are being carried out in the easily and more efficient manner. The temporary duct plugs are designed in such a manner that the requirement of interim sealing of the ducts can be resolved and the needs can be protected from getting damaged. These also serve the purpose of the protection from the weather changes, damage from debris and from any animal inclusion.

# (PLB PIPE DUCT CABLE SEALING PLUG)

PLB Duct Cable Sealing Plug or the Cable Sealing Plug is the plug for the purpose of sealing ducts during blowing-in. These devices act as a preventive mechanism for the ingress of water, sand and gas within various infrastructure environments. Manufactured with the robustness in mind, the Duct cable Sealing Plug offers the needed protection to the cables during the blowing in etc. With the high tensile strength being offered, the Cable Sealing Plug comes of various types and sizes.

## PLB PIPE DUCT RUBBER END CAP