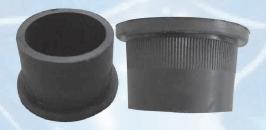

f the ducts can be resolved and the needs can be protected from getting damaged. These also serve the purpose of the protection from the weather changes, damage from debris and from any animal inclusion.

### PLB PIPE DUCT FITTING



# (PLB PIPE DUCT CABLE SEALING PLUG)







PLB Duct Cable Sealing Plug or the Cable Sealing Plug is the plug for the purpose of sealing ducts during blowing-in. These devices act as a preventive mechanism for the ingress of water, sand and gas within various infrastructure environments. Manufactured with the robustness in mind, the Duct cable Sealing Plug offers the needed protection to the cables during the blowing in etc. With the high tensile strength being offered, the Cable Sealing Plug comes of various types and sizes.

## PLB PIPE DUCT RUBBER END CAP



# ARIHANT PLAST

Off. Add: Plot No. 2, Road No. 4, Behind Berger Paint Godown

22 Godown Industrial Area (Extn.), Jaipur - 302006 (Rajasthan) INDIA

Fact. Add : G-119, Road No. 3 (A), RIICO Industrial Area Bindayaka, Sirsi Road, Opp.

Bindayaka Railway Station, Near hanuman Mandir, Jaipur-302012 (Rajasthan)

**INDIA** 

Website : www.arihantplast.in

Phone : +91-141-2240170

Mob. : +91 98290 10745

E-mail : arihantplastjaipur@gmail.com | akshatrashi@yahoo.com