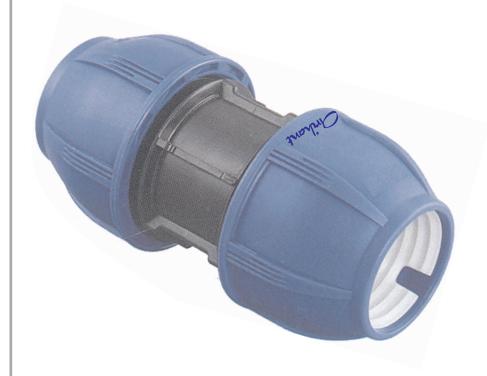

## **PLB PIPE DUCT PUSH FIT COUPLER**

The Push Fit Coupling is one of the easiest ways to connect any combination of Copper, PE-RT, PEX, CPVC or SRD9 HDPE pipes together, It is considered as one of the easiest plumbing fitting options available. Known by several names like HDPE Coupler, Duct Coupler and many others, the Push-fit

The primary material for Push-fit Duct Coupler is Polypropylene, which is a thermoplastic polymer. Since, the push fit Duct Couplers are made to solve the needs of various fittings in the form of several fittings, which is Polypropylene; these products are manufactured with high quality Polypropylene. It can be quite safely said that the Push-fit fittings are available in various materials, thus serving the different kinds of applications. In fact, almost all types of pipes have corresponding push-fit fittings specifically designed for them.

The manufacturing of the Push Fit Plumbing fittings is being done under various brand names. All the Push Fit Plumbing Couplers, which are manufactured, have the same internal structure. The similar internal structure allows the easy and perfect watertight sealing, when they are pushed into the pipes. Manufactured to serve the easy fittings, these can be used for all purposes, where the coupling is required between two pipes. Duct Coupler requires no soldering etc sorts of methods.