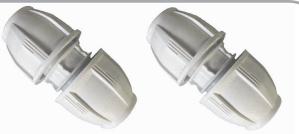

## PLB PIPE DUCT PUSH FIT COUPLER

## **PLB PIPE DUCT PUSH FIT COUPLER**

The Push Fit Coupling is one of the easiest ways to connect any combination of Copper, PE-RT, PEX, CPVC or SRD9 HDPE pipes together, It is considered as one of the easiest plumbing fitting options available. Known by several names like HDPE Coupler, Duct Coupler and many others, the Push-fit

The primary material for Push-fit Duct Coupler is Polypropylene, which is a thermoplastic polymer. Since, the push fit Duct Couplers are made to solve the needs of various fittings in the form of several fittings, which is Polypropylene; these products are manufactured with high quality Polypropylene. It can be quite safely said that the Push-fit fittings are available in various materials, thus serving the different kinds of applications. In fact, almost all types of pipes have corresponding push-fit fittings specifically designed for them.

The manufacturing of the Push Fit Plumbing fittings is being done under various brand names. All the Push Fit Plumbing Couplers, which are manufactured, have the same internal structure. The similar internal structure allows the easy and perfect watertight sealing, when they are pushed into the pipes. Manufactured to serve the easy fittings, these can be used for all purposes, where the coupling is required between two pipes. Duct Coupler requires no soldering etc sorts of methods.