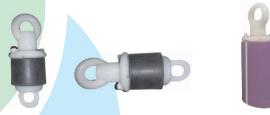

# (PLB PIPE DUCT CABLE SEALING PLUG)

PLB Duct Cable Sealing Plug or the Cable Sealing Plug is the plug for the purpose of sealing ducts during blowing-in. These devices act as a preventive mechanism for the ingress of water, sand and gas within various infrastructure environments. Manufactured with the robustness in mind, the Duct cable Sealing Plug offers the needed protection to the cables during the blowing in etc. With the high tensile strength being offered, the Cable Sealing Plug comes of various types and sizes.