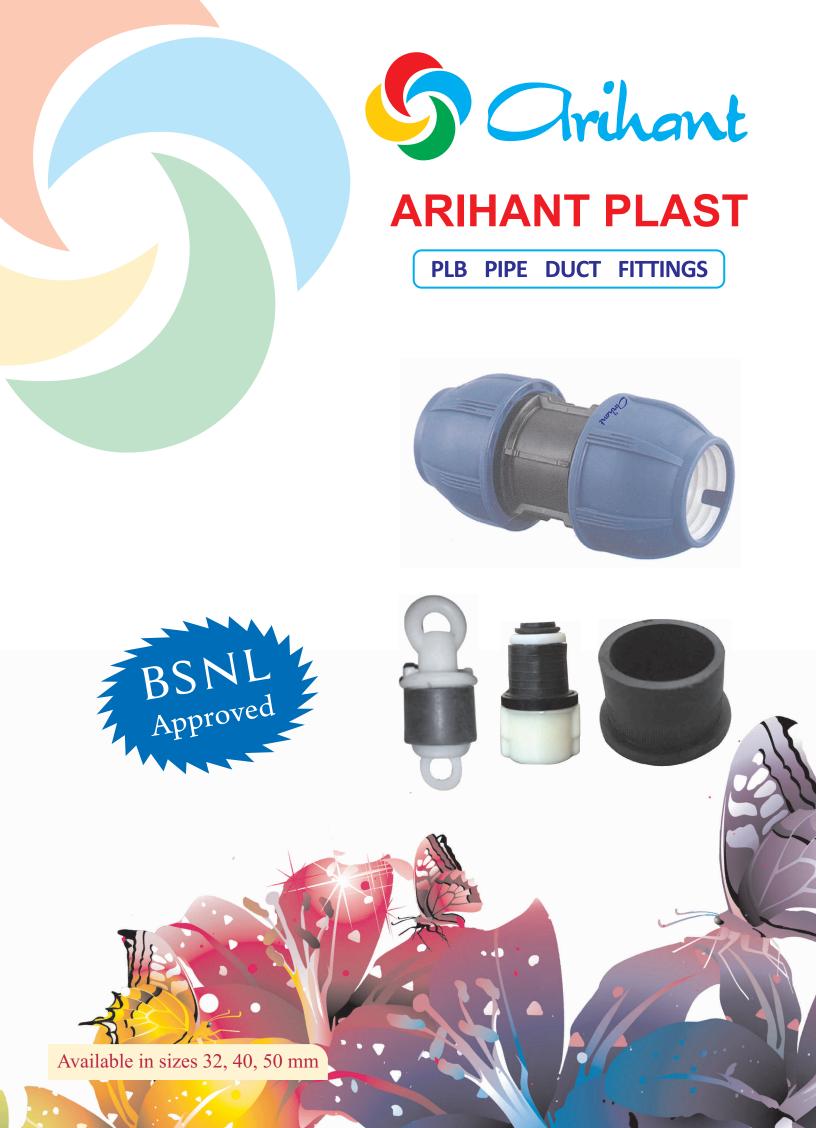

## **PLB PIPE DUCT PUSH FIT COUPLER**

The Push Fit Coupling is one of the easiest ways to connect any combination of Copper, PE-RT, PEX, CPVC or SRD9 HDPE pipes together, It is considered as one of the easiest plumbing fitting options available. Known by several names like HDPE Coupler, Duct Coupler and many others, the Push-fit

The primary material for Push-fit Duct Coupler is Polypropylene, which is a thermoplastic polymer. Since, the push fit Duct Couplers are made to solve the needs of various fittings in the form of several fittings, which is Polypropylene; these products are manufactured with high quality Polypropylene. It can be quite safely said that the Push-fit fittings are available in various materials, thus serving the different kinds of applications. In fact, almost all types of pipes have corresponding push-fit fittings specifically designed for them.

The manufacturing of the Push Fit Plumbing fittings is being done under various brand names. All the Push Fit Plumbing Couplers, which are manufactured, have the same internal structure. The similar internal structure allows the easy and perfect watertight sealing, when they are pushed into the pipes. Manufactured to serve the easy fittings, these can be used for all purposes, where the coupling is required between two pipes. Duct Coupler requires no soldering etc sorts of methods.