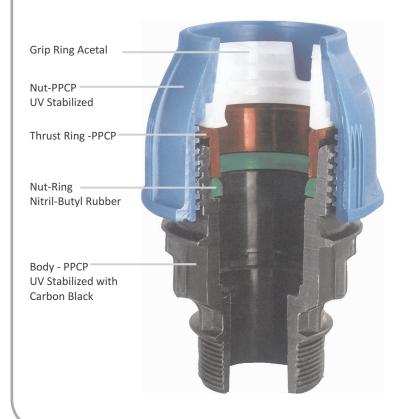

## **PLB PIPE DUCT PUSH FIT COUPLER**

The Push Fit Coupling is one of the easiest ways to connect any combination of Copper, PE-RT, PEX, CPVC or SRD9 HDPE pipes together, It is considered as one of the easiest plumbing fitting options available. Known by several names like HDPE Coupler, Duct Coupler and many others, the Push-fit

The primary material for Push-fit Duct Coupler is Polypropylene, which is a thermoplastic polymer. Since, the push fit Duct Couplers are made to solve the needs of various fittings in the form of several fittings, which is Polypropylene; these products are manufactured with high quality Polypropylene. It can be quite safely said that the Push-fit fittings are available in various materials, thus serving the different kinds of applications. In fact, almost all types of pipes have corresponding push-fit fittings specifically designed for them.

The manufacturing of the Push Fit Plumbing fittings is being done under various brand names. All the Push Fit Plumbing Couplers, which are manufactured, have the same internal structure. The similar internal structure allows the easy and perfect watertight sealing, when they are pushed into the pipes. Manufactured to serve the easy fittings, these can be used for all purposes, where the coupling is required between two pipes. Duct Coupler requires no soldering etc sorts of methods.